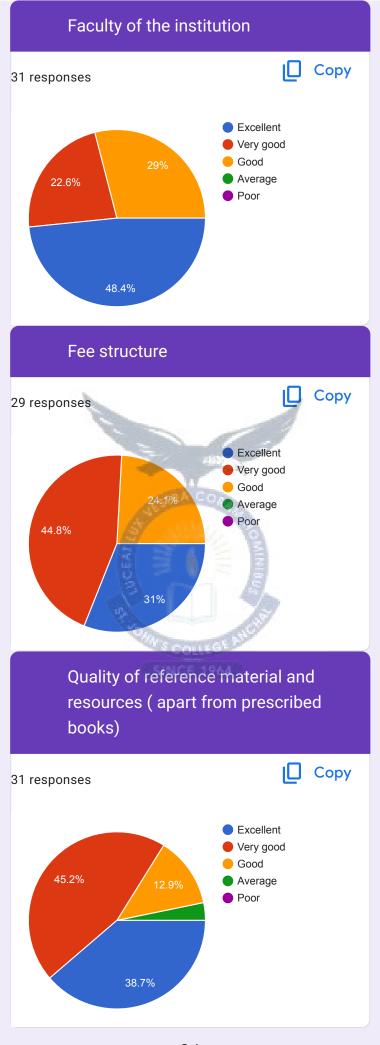

### 3. Faculty of the institution

41.37 per cent of the alumni strongly agree that the faculty of the institution is excellent. 22.42 per cent of the alumni agree that the faculty of the institution is very good. 27.72 per cent of the alumni rate the faculty of the institution as good. 8.47 per cent rate as average.

### 4. Fee structure

26.475 per cent of the alumni strongly agree that the fee structure is excellent. 30.575 per cent of the alumni agree that the fee structure is very good. 32.3 per cent of the alumni rate the fee structure as good. 9.775 per cent rate average and 0.85 per cent rate the fee structure as poor.

# 5. Quality of reference material and resources

34.62 per cent of the alumni strongly agree that the quality of reference material and resources is excellent. 41.02 per cent of the alumni agree that the quality of reference material and resources is very good. 20.12 per cent of the alumni rate the quality of reference material and resources as good. 4.25 per cent rate as average.