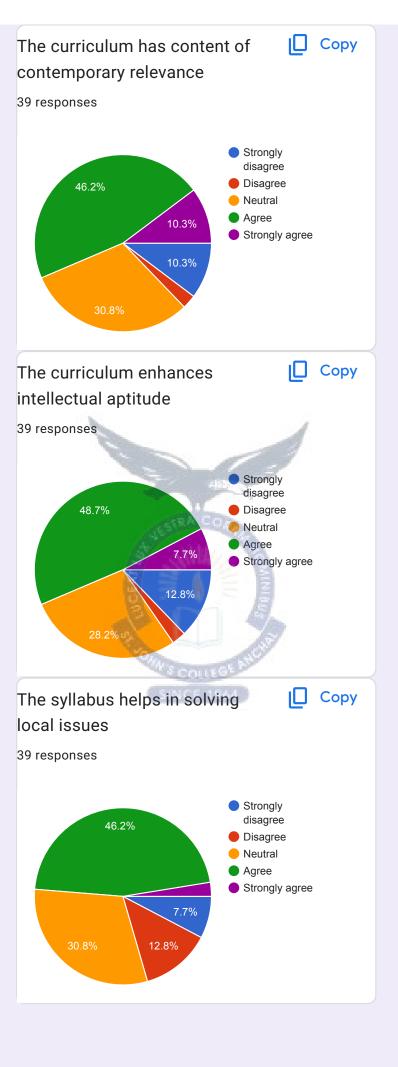

### 2. Whether the curriculum has content of contemporary relevance

9.31 per cent of the total faculty members strongly agree that the curriculum has content of contemporary relevance. 50 per cent of the parents agree that the curriculum has content of contemporary relevance. 23.33 per cent parents have a neutral opinion. 8.03 per cent disagree and 9.33 strongly disagree that curriculum has content of contemporary relevance.

### 3. Enhancement of intellectual aptitude through curriculum

11.83 per cent of the total faculty members strongly agree that the intellectual aptitude through curriculum is enhanced through curriculum. 50.07 per cent of the parents agree that that the intellectual aptitude through curriculum is enhanced through curriculum. 25.8 per cent parents have a neutral opinion. 0.87 per cent disagree and 11.43 strongly disagree that the intellectual aptitude through curriculum is enhanced through curriculum.

### 4. Whether the syllabus helps in solving local issues

6.76 per cent of the total faculty members strongly agree the syllabus helps in solving local issues. 37.7 per cent of the parents agree that that the syllabus helps in solving local issues.

31.71 per cent parents have a neutral opinion. 12.03 per cent disagree and 11.8 strongly disagree that the syllabus helps in solving local issues.