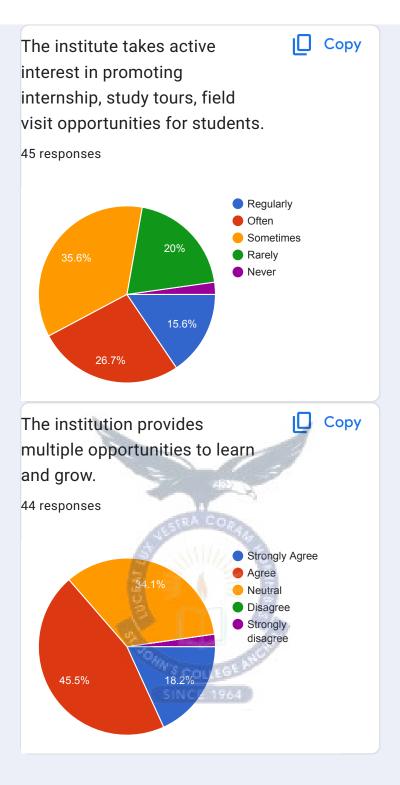

### The Outcome of the Curriculum and Syllabus

Around 74% of 105 students who participated in the survey emphasized that they had "Good" to "Excellent" expected outcomes from the courses they have undergone and allocation of credits and hours to the course. The syllabus of each courses covering the recent trends and developments. The curriculum contains both academic and non-academic matters. 53% of

students opined that the institute regularly takes active interest in promoting internships, study tours and field visit opportunities for students. There was a negative response of 12.5% regarding the conduct of internships and study tour as "Never". 45.5% of students strongly agree with the question "Institution provides multiple opportunities to learn and grow". 64.4% opined that 85%-100% of syllabus was covered.3% of them expressed that, Below 50% of syllabus was covered.