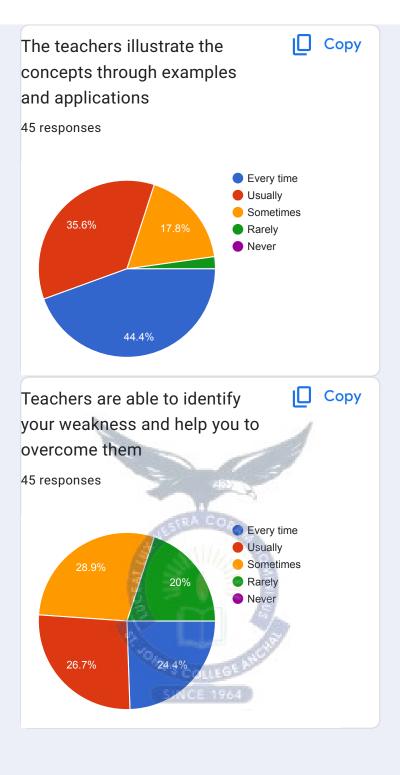

## **Teaching Methodologies and Assessment Strategies**

Around 82% of 105 students who participated in this survey opined that the methodologies used by the teachers were satisfactory whereas the remaining 12% of them noted that they were poor and average. Majority of the respondents opined that teachers are always effective to communicate with them and they follow, a fair approach to teaching. 45% of students appreciated the teachers approach to teaching as excellent while 24.5% of children expressed that it was very good and 20% of them opined it was good. Only 7% of students having a negative impact on teachers approach to teaching. Majority of the respondents are there with the view that the internal evaluation process was usually fair.82% of students expressed that teachers always illustrate the concepts through examples and applications. 58% of total respondents suggested that the teachers inform them about their expected competencies, course outcomes and programme outcomes. Majority of the students have the opinion that the teaching and mentoring process in the institution facilitates cognitive, social and emotional growth.