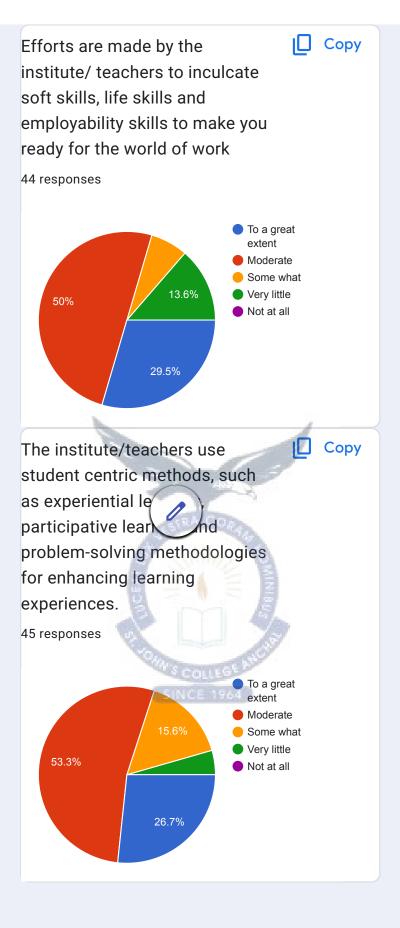

### **Learning Resources, Facilities and Guidance**

Around 70% of students opined that 70-89% of teachers use ICT tools such as, LCD projectors, multimedia, google classroom, whatsapp, audio/video lectures etc while teaching. Majority of the students are satisfied with the learning resources which are available in the college (library, lab, ICT provisions and others). Some of the respondents are expressed that the facilities provided in the college were average. Majority of the students were strongly agreed that the institution makes efforts to engage students in the monitoring, review and continuous quality improvement of teaching-learning process. 64% of students responded that efforts are made by the institute to inculcate soft skills and employability skills to make them, ready for the world of work.

### Life Skills and Extra Curricular Activities

Around 78% of students opined that efforts are made by the institute or teachers to inculcate soft skills, life skills and employability skills to make you ready for the world of work to a great extent whereas 23% opined it as moderate .Majority of the students expressed that, to a great extent the institute as well as the teachers use student centric methods, such as experiential learning, participative learning and problem solving methodologies for enhancing learning experiences. 30% of students strongly agreed that the teachers were encourage, students to participate in extra-curricular activities whereas 55% of them agreed with this.