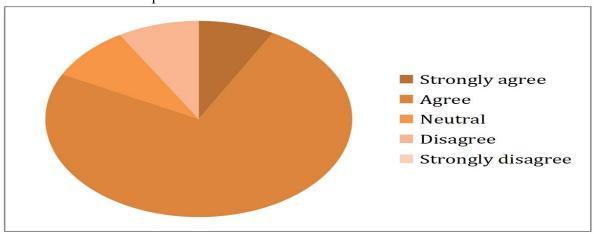

### 1. Whether the current syllabus is need based or career oriented

8.57 per cent of the parents strongly agree that the current syllabus is need based. 44.5 per cent of the parents agree that the current syllabus is need based. 24.93 per cent faculty members have a neutral opinion. 14.2 per cent disagree and 7.8 strongly disagree that the syllabus is need based.

### 2. Whether the curriculum has content of contemporary relevance

9.31 per cent of the total faculty members strongly agree that the curriculum has content of contemporary relevance. 50 per cent of the parents agree that the curriculum has content of contemporary relevance. 23.33 per cent parents have a neutral opinion. 8.03 per cent disagree and 9.33 strongly disagree that curriculum has content of contemporary relevance.

### 3. Enhancement of intellectual aptitude through curriculum

11.83 per cent of the total faculty members strongly agree that the intellectual aptitude through curriculum is enhanced through curriculum. 50.07 per cent of the parents agree that that the intellectual aptitude through curriculum is enhanced through curriculum. 25.8 per cent parents have a neutral opinion. 0.87 per cent disagree and 11.43 strongly disagree that the intellectual aptitude through curriculum is enhanced through curriculum.

### 4. Whether the syllabus helps in solving local issues

6.76 per cent of the total faculty members strongly agree the syllabus helps in solving local issues. 37.7 per cent of the parents agree that that the syllabus helps in solving local issues.

31.71 per cent parents have a neutral opinion. 12.03 per cent disagree and 11.8 strongly disagree that the syllabus helps in solving local issues.

# 5. Whether the student gets knowledge from the curriculum

8.86 per cent of the total faculty members strongly agree the student gets knowledge from the curriculum. 42.83 per cent of the parents agree that the student gets knowledge from the curriculum. 28.85 per cent parents have a neutral opinion. 15.2 per cent disagree and 4.26 strongly disagree that the student gets knowledge from the curriculum.