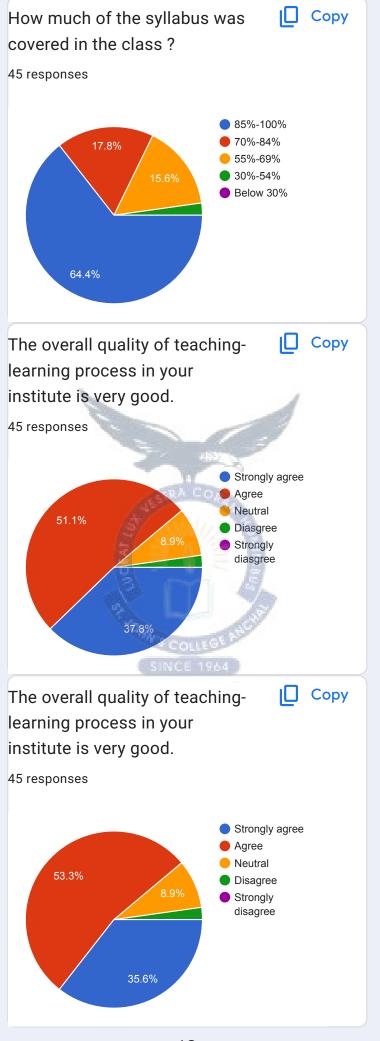

### The Outcome of the Curriculum and Syllabus

Around 74% of 105 students who participated in the survey emphasized that they had "Good" to "Excellent" expected outcomes from the courses they have undergone and allocation of credits and hours to the course. The syllabus of each courses covering the recent trends and developments. The curriculum contains both academic and non-academic matters. 53% of

students opined that the institute regularly takes active interest in promoting internships, study tours and field visit opportunities for students. There was a negative response of 12.5% regarding the conduct of internships and study tour as "Never". 45.5% of students strongly agree with the question "Institution provides multiple opportunities to learn and grow". 64.4% opined that 85%-100% of syllabus was covered.3% of them expressed that, Below 50% of syllabus was covered.

### **Overall Impression**

58% of total respondents argued that the overall quality of teaching learning process in the institute was very good. This 58% strongly agreed with this quality whereas 37% of pupils agreed and 3% as neutral.