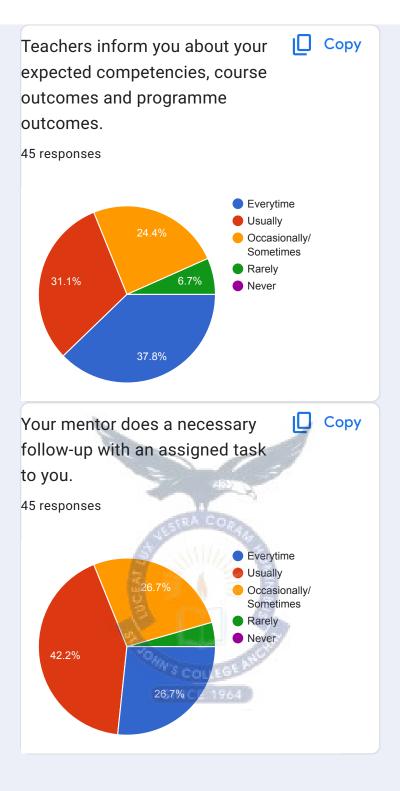

## **Teaching Methodologies and Assessment Strategies**

Around 82% of 105 students who participated in this survey opined that the methodologies used by the teachers were satisfactory whereas the remaining 12% of them noted that they were poor and average. Majority of the respondents opined that teachers are always effective to communicate with them and they follow, a fair approach to teaching. 45% of students appreciated the teachers approach to teaching as excellent while 24.5% of children expressed that it was very good and 20% of them opined it was good. Only 7% of students having a negative impact on teachers approach to teaching. Majority of the respondents are there with the view that the internal evaluation process was usually fair.82% of students expressed that teachers always illustrate the concepts through examples and applications. 58% of total respondents suggested that the teachers inform them about their expected competencies, course outcomes and programme outcomes. Majority of the students have the opinion that the teaching and mentoring process in the institution facilitates cognitive, social and emotional growth.