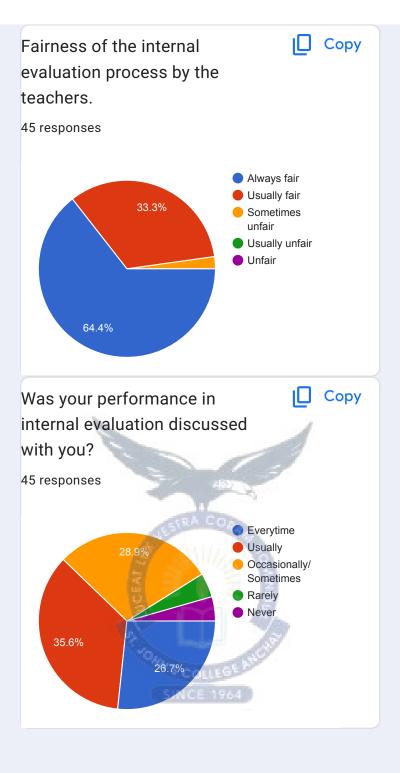

## **Teaching Methodologies and Assessment Strategies**

Around 82% of 105 students who participated in this survey opined that the methodologies used by the teachers were satisfactory whereas the remaining 12% of them noted that they were poor and average. Majority of the respondents opined that teachers are always effective to communicate with them and they follow, a fair approach to teaching. 45% of students appreciated the teachers approach to teaching as excellent while 24.5% of children expressed that it was very good and 20% of them opined it was good. Only 7% of students having a negative impact on teachers approach to teaching. Majority of the respondents are there with the view that the internal evaluation process was usually fair.82% of students expressed that teachers always illustrate the concepts through examples and applications. 58% of total respondents suggested that the teachers inform them about their expected competencies, course outcomes and programme outcomes. Majority of the students have the opinion that the teaching and mentoring process in the institution facilitates cognitive, social and emotional growth.