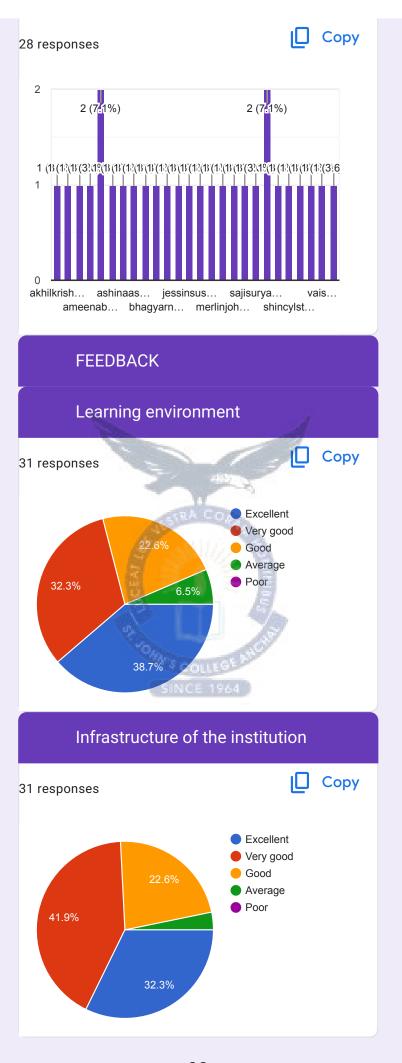

### 1. Learning environment

40.6 per cent of the alumni strongly agree that the learning environment is excellent. 23 per cent of the alumni agree that the learning environment is very good. 26.97 per cent of the alumni rate the learning environment as good. 9.43 per cent rate the learning environment as average.

### 2. Infrastructure of the institution

26.075 per cent of the alumni strongly agree that the infrastructure of the institution is excellent.

30.65 per cent of the alumni agree that the infrastructure of the institution is very good. 41.15 per cent of the alumni rate the infrastructure of the institution as good. 2.075 per cent rate as average.