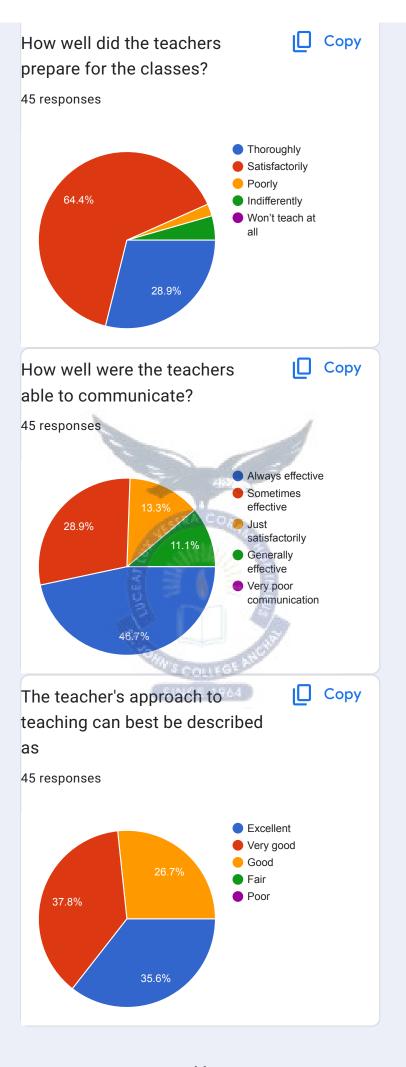

## **Teaching Methodologies and Assessment Strategies**

Around 82% of 105 students who participated in this survey opined that the methodologies used by the teachers were satisfactory whereas the remaining 12% of them noted that they were poor and average. Majority of the respondents opined that teachers are always effective to communicate with them and they follow, a fair approach to teaching. 45% of students appreciated the teachers approach to teaching as excellent while 24.5% of children expressed that it was very good and 20% of them opined it was good. Only 7% of students having a negative impact on teachers approach to teaching. Majority of the respondents are there with the view that the internal evaluation process was usually fair.82% of students expressed that teachers always illustrate the concepts through examples and applications. 58% of total respondents suggested that the teachers inform them about their expected competencies, course outcomes and programme outcomes. Majority of the students have the opinion that the teaching and mentoring process in the institution facilitates cognitive, social and emotional growth.