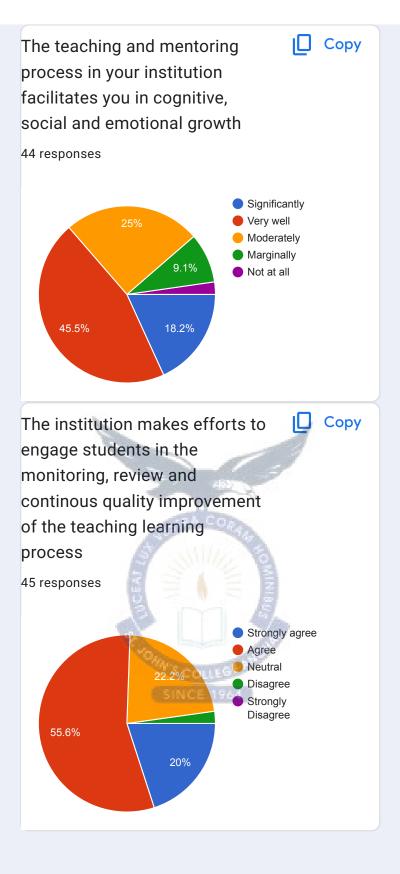

## **Teaching Methodologies and Assessment Strategies**

Around 82% of 105 students who participated in this survey opined that the methodologies used by the teachers were satisfactory whereas the remaining 12% of them noted that they were poor and average. Majority of the respondents opined that teachers are always effective to communicate with them and they follow, a fair approach to teaching. 45% of students appreciated the teachers approach to teaching as excellent while 24.5% of children expressed that it was very good and 20% of them opined it was good. Only 7% of students having a negative impact on teachers approach to teaching. Majority of the respondents are there with the view that the internal evaluation process was usually fair.82% of students expressed that teachers always illustrate the concepts through examples and applications. 58% of total respondents suggested that the teachers inform them about their expected competencies, course outcomes and programme outcomes. Majority of the students have the opinion that the teaching and mentoring process in the institution facilitates cognitive, social and emotional growth.

### **Learning Resources, Facilities and Guidance**

Around 70% of students opined that 70-89% of teachers use ICT tools such as, LCD projectors, multimedia, google classroom, whatsapp, audio/video lectures etc while teaching. Majority of the students are satisfied with the learning resources which are available in the college (library, lab, ICT provisions and others). Some of the respondents are expressed that the facilities provided in the college were average. Majority of the students were strongly agreed that the institution makes efforts to engage students in the monitoring, review and continuous quality improvement of teaching-learning process. 64% of students responded that efforts are made by the institute to inculcate soft skills and employability skills to make them, ready for the world of work.