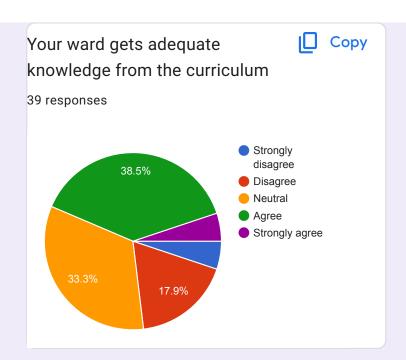

# 5. Whether the student gets knowledge from the curriculum

8.86 per cent of the total faculty members strongly agree the student gets knowledge from the curriculum. 42.83 per cent of the parents agree that the student gets knowledge from the curriculum. 28.85 per cent parents have a neutral opinion. 15.2 per cent disagree and 4.26 strongly disagree that the student gets knowledge from the curriculum.