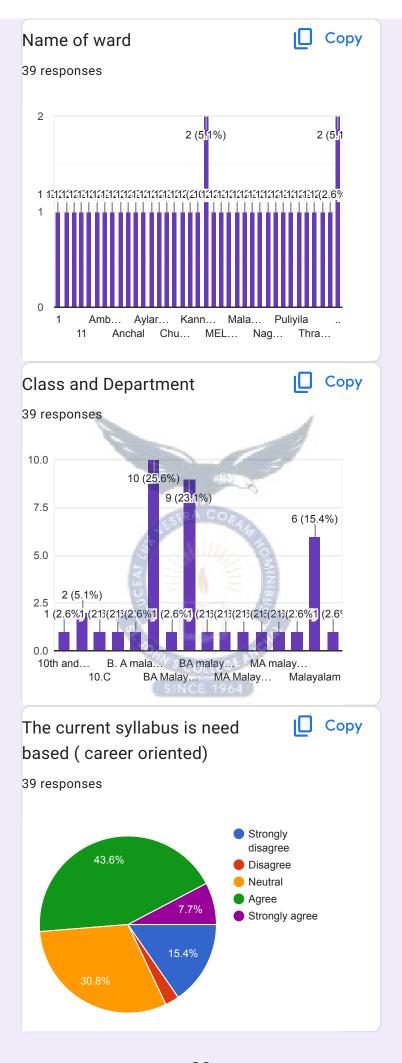

### 1. Whether the current syllabus is need based or career oriented

8.57 per cent of the parents strongly agree that the current syllabus is need based. 44.5 per cent of the parents agree that the current syllabus is need based. 24.93 per cent faculty members have a neutral opinion. 14.2 per cent disagree and 7.8 strongly disagree that the syllabus is need based.