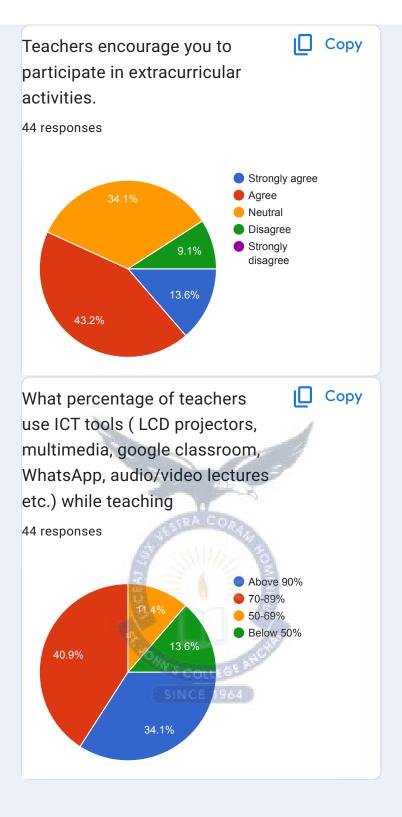

### **Learning Resources, Facilities and Guidance**

Around 70% of students opined that 70-89% of teachers use ICT tools such as, LCD projectors, multimedia, google classroom, whatsapp, audio/video lectures etc while teaching. Majority of the students are satisfied with the learning resources which are available in the college (library, lab, ICT provisions and others). Some of the respondents are expressed that the facilities provided in the college were average. Majority of the students were strongly agreed that the institution makes efforts to engage students in the monitoring, review and continuous quality improvement of teaching-learning process. 64% of students responded that efforts are made by the institute to inculcate soft skills and employability skills to make them, ready for the world of work.

students opined that the institute regularly takes active interest in promoting internships, study tours and field visit opportunities for students. There was a negative response of 12.5% regarding the conduct of internships and study tour as "Never". 45.5% of students strongly agree with the question "Institution provides multiple opportunities to learn and grow". 64.4% opined that 85%-100% of syllabus was covered.3% of them expressed that, Below 50% of syllabus was covered.

### Life Skills and Extra Curricular Activities

Around 78% of students opined that efforts are made by the institute or teachers to inculcate soft skills, life skills and employability skills to make you ready for the world of work to a great extent whereas 23% opined it as moderate .Majority of the students expressed that, to a great extent the institute as well as the teachers use student centric methods, such as experiential learning, participative learning and problem solving methodologies for enhancing learning experiences. 30% of students strongly agreed that the teachers were encourage, students to participate in extra-curricular activities whereas 55% of them agreed with this.