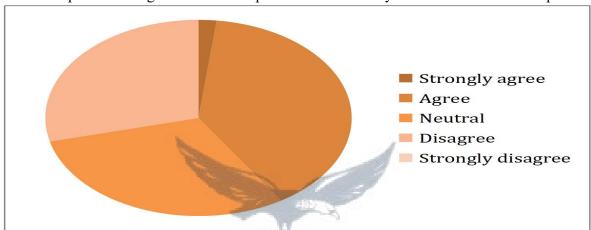

### 1. Learning environment

40.6 per cent of the alumni strongly agree that the learning environment is excellent. 23 per cent of the alumni agree that the learning environment is very good. 26.97 per cent of the alumni rate the learning environment as good. 9.43 per cent rate the learning environment as average.

### 2. Infrastructure of the institution

26.075 per cent of the alumni strongly agree that the infrastructure of the institution is excellent.

30.65 per cent of the alumni agree that the infrastructure of the institution is very good. 41.15 per cent of the alumni rate the infrastructure of the institution as good. 2.075 per cent rate as average.

### 3. Faculty of the institution

41.37 per cent of the alumni strongly agree that the faculty of the institution is excellent. 22.42 per cent of the alumni agree that the faculty of the institution is very good. 27.72 per cent of the alumni rate the faculty of the institution as good. 8.47 per cent rate as average.

### 4. Fee structure

26.475 per cent of the alumni strongly agree that the fee structure is excellent. 30.575 per cent of the alumni agree that the fee structure is very good. 32.3 per cent of the alumni rate the fee structure as good. 9.775 per cent rate average and 0.85 per cent rate the fee structure as poor.

# 5. Quality of reference material and resources

34.62 per cent of the alumni strongly agree that the quality of reference material and resources is excellent. 41.02 per cent of the alumni agree that the quality of reference material and resources is very good. 20.12 per cent of the alumni rate the quality of reference material and resources as good. 4.25 per cent rate as average.

### 6. Career and placement related curriculum

12.375 per cent of the alumni strongly agree that the career and placement related curriculum is excellent. 17.45 per cent of the alumni agree that the career and placement related curriculum is very good. 37.925 per cent of the alumni rate the career and placement related curriculum as good. 20.025 per cent rate average and 12.25 per cent rate the career and placement related curriculum as poor.

### 7. Library

39.47 per cent of the alumni strongly agree that the library is excellent. 39.4 per cent of the alumni agree that the library is very good. 14.52 per cent of the alumni rate the library as good. 5.71 per cent rate average and 0.86 per cent rate the library as poor.