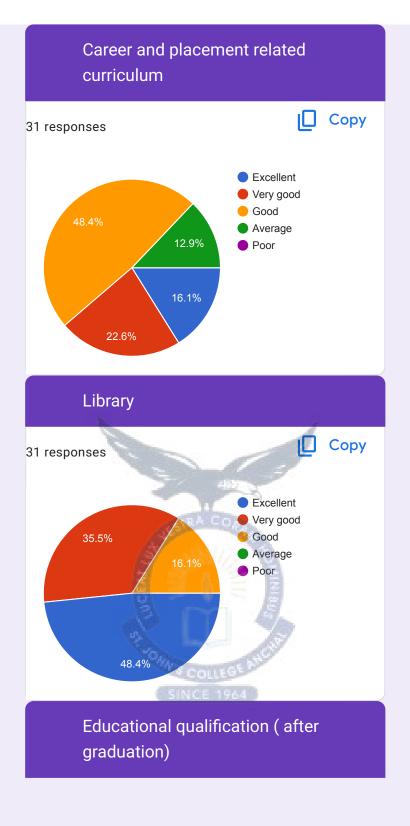

### 6. Career and placement related curriculum

12.375 per cent of the alumni strongly agree that the career and placement related curriculum is excellent. 17.45 per cent of the alumni agree that the career and placement related curriculum is very good. 37.925 per cent of the alumni rate the career and placement related curriculum as good. 20.025 per cent rate average and 12.25 per cent rate the career and placement related curriculum as poor.

### 7. Library

39.47 per cent of the alumni strongly agree that the library is excellent. 39.4 per cent of the alumni agree that the library is very good. 14.52 per cent of the alumni rate the library as good. 5.71 per cent rate average and 0.86 per cent rate the library as poor.