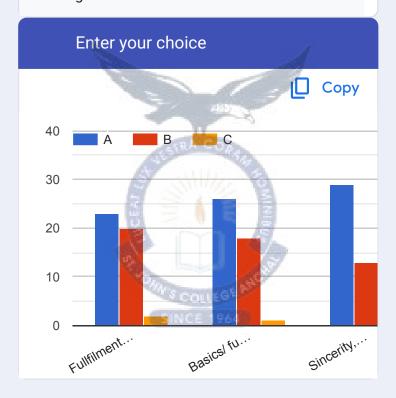

### A REPORT ON THE FACULTY FEEDBACK, 2022 – 2023

The IQAC of St. John's College, Anchal intiaties the conduct of feedback from the faculty. The feedback from had questions based on

- a. The contemporary relevance of curriculum
- b. Level of fulfillment of course contents as per the needs of students
- c. Whether the current syllabus is need based and ensures academic flexibility

### 1. Whether the current syllabus is need based

16.35 per cent of the total faculty members strongly agree that the current syllabus is need based. 54.55 per cent of the total faculty members are of the opinion that the current syllabus is need based. 21.6 per cent faculty members have a neutral opinion. 7.5 per cent are not agreeing that the syllabus is need based.

### 2. Contemporary relevance of curriculum

8 per cent of the total faculty members strongly ensure the contemporary relevance of curriculum. 74.55 per cent agree and 8.6 per cent disagree on this. 8.85 per cent faculty members have neutral opinion.

### 5. Whether the course content fulfills the need of students

8.025 per cent strongly agrees that the course content fulfills the need of students. 60.95 per cent agree and 13.85 per cent disagree to this. 17.175 per cent of the faculty members have neutral opinion.